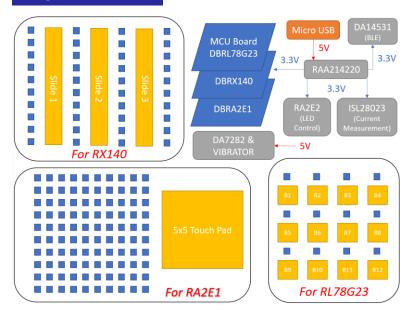

## **Solution Summary**

Renesas Capacitive Touch Demo Kits from Commotech are developed using three Renesas MCUs <u>RL78/G23</u>, <u>RX140</u>, <u>RA2E1</u> integrating on-chip cap touch controller. Evaluation of touch detection and haptic feedback (touch-key, slider, touchpad) is available. This solution is designed for early development and functional evaluation.

### Features/Benefits

- RL78/G23 touch-key detection
- RX140 slider detection
- RA2E1 touchpad detection
- Command via I2C bus to control Main Cap Touch Solution Board LED
- · Haptic feedback
- · Bluetooth Low Energy communication

#### MCU Board

RL78G23 RX140 RA2E1

About Commotech: www.commotec.com.tw

For recent years, Commotech pace on improving LED dimming control technical supporting scheme, and provides from development to mass production service to famous customers on gaming PC, MB, VGA, fan, CAP Touch, BLE and related peripherals. Commotech solution integrated LED control MCU with PC GUI software and OBM's certification which can help customers to provide end products time to market.