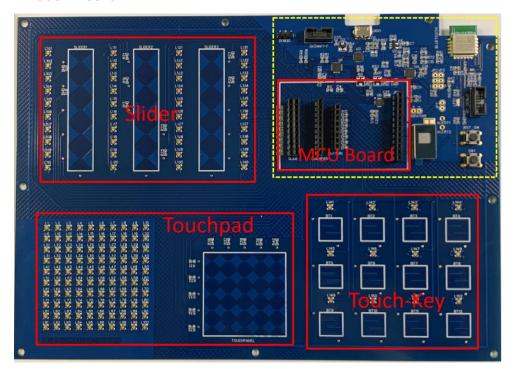

## **Solution Summary**

Renesas Capacitive Touch Demo Kits from Commotech are developed using three Renesas MCUs <u>RL78/G23</u>, <u>RX140</u>, <u>RA2E1</u> integrating on-chip cap touch controller. Evaluation of touch detection and haptic feedback (touch-key, slider, touchpad) is available. This solution is designed for early development and functional evaluation.

### Features/Benefits

- RL78/G23 touch-key detection
- RX140 slider detection
- RA2E1 touchpad detection
- Command via I2C bus to control Main Cap Touch Solution Board LED
- · Haptic feedback
- · Bluetooth Low Energy communication

#### Touch Board + BLE